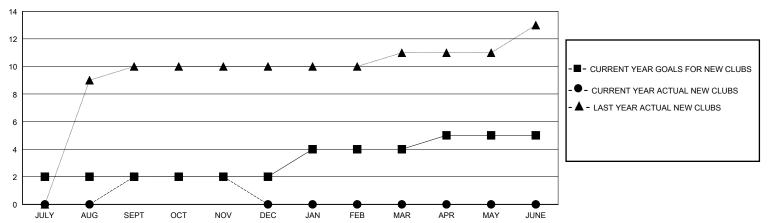

## GOALS AND ACTUAL NEW CLUBS CUMULATIVE

## District 320 A

GMT: LOCATION INDIA GMT CA

| OWIT.                 |               | LOC       | " (TIOIT III)" (      |               |                        |                         | CIVIT O/ (                                         |
|-----------------------|---------------|-----------|-----------------------|---------------|------------------------|-------------------------|----------------------------------------------------|
| Clubs                 |               |           |                       | Members       |                        |                         |                                                    |
| RESULTS FOR 2023-2024 |               |           | RESULTS FOR 2023-2024 |               |                        |                         |                                                    |
| QUARTER               | NEW CLUB GOAL | NEW CLUBS | DROPPED CLUBS         | QUARTER MEME  | BER GROWTH NET<br>GOAL | MEMBER GROWTH<br>ACTUAL | DROPPED<br>MEMBERS ACTUAL<br>(including transfers) |
| JULY/AUG/SEPT         | 2             | 2         | 2                     | JULY/AUG/SEPT | 20                     | 263                     | 131                                                |
| OCT/NOV/DEC           | 0             | 0         | 0                     | OCT/NOV/DEC   | 20                     | 32                      | 56                                                 |
| JAN/FEB/MAR           | 2             | 0         | 0                     | JAN/FEB/MAR   | 10                     | 0                       | 0                                                  |
| APR/MAY/JUNE          | 1             | 0         | 0                     | APR/MAY/JUNE  | 10                     | 0                       | 0                                                  |