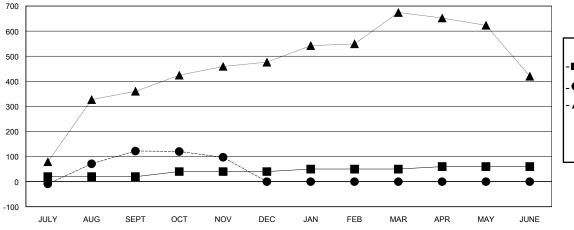

## GOALS AND ACTUAL MEMBERS CUMULATIVE

| - | MEMBER | GROWTH | NET | GOAL |
|---|--------|--------|-----|------|
|   |        |        |     |      |

- ■ - MEMBER GROWTH ACTUAL

- ▲ - LAST YEAR MEMBERSHIP ACTUAL

## District 320 A

GMT: LOCATION INDIA GMT CA

| OWIT.                 |               | LOC       | " (TIOIT III)" (      |               |                        |                         | CIVIT O/ (                                         |
|-----------------------|---------------|-----------|-----------------------|---------------|------------------------|-------------------------|----------------------------------------------------|
| Clubs                 |               |           |                       | Members       |                        |                         |                                                    |
| RESULTS FOR 2023-2024 |               |           | RESULTS FOR 2023-2024 |               |                        |                         |                                                    |
| QUARTER               | NEW CLUB GOAL | NEW CLUBS | DROPPED CLUBS         | QUARTER MEME  | BER GROWTH NET<br>GOAL | MEMBER GROWTH<br>ACTUAL | DROPPED<br>MEMBERS ACTUAL<br>(including transfers) |
| JULY/AUG/SEPT         | 2             | 2         | 2                     | JULY/AUG/SEPT | 20                     | 263                     | 131                                                |
| OCT/NOV/DEC           | 0             | 0         | 0                     | OCT/NOV/DEC   | 20                     | 32                      | 56                                                 |
| JAN/FEB/MAR           | 2             | 0         | 0                     | JAN/FEB/MAR   | 10                     | 0                       | 0                                                  |
| APR/MAY/JUNE          | 1             | 0         | 0                     | APR/MAY/JUNE  | 10                     | 0                       | 0                                                  |